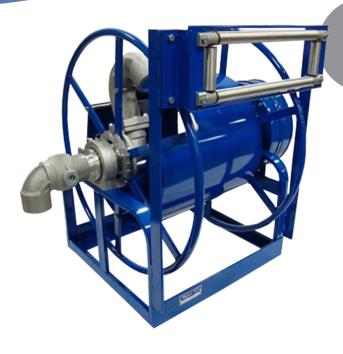

#### **Standard Equipment**

500 psi on 1" through 1 1/2" reels Positive lock & unlock ratchet (non-sparking) Roller guides Ball bearings, both sides

**American Reels highly engineered Aircraft Refueling Hose Reel,** is designed to provide efficient and safe fuel transfer for aviation applications.

Constructed with premium materials, our hose reel is built to withstand even the most demanding environments, ensuring reliable and long-lasting performance. The reel is powder-coated for extra protection against corrosion, making it suitable for outdoor use.

The spring operated reel comes in a variety of sizes and configurations to accommodate a wide range of conditions, and is a reliable and efficient way to manage hoses and fuel in commercial and industrial settings.

Our Aircraft Refueling Hose Reel is compatible with a wide range of fuel types and can be used for various applications, including aircraft refueling, fuel transfer, and fuel dispensing.