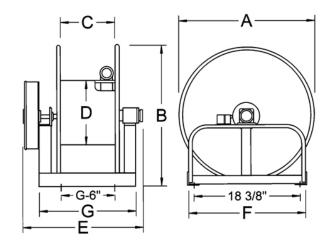

| Model      | Hose   |        | Dimensions in Inches |        |    |    |        |    |        |
|------------|--------|--------|----------------------|--------|----|----|--------|----|--------|
|            | I.D.   | Length | Α                    | В      | С  | D  | E      | F  | G      |
| SH5D2-07   | 3/4"   | 50′    | 25                   | 26 1/2 | 5  | 11 | 14 1/2 | 20 | 11     |
| SH6E2L-07  | 3/4"   | 75′    | 25                   | 26 1/2 | 6  | 11 | 15 1/2 | 20 | 12     |
|            |        |        |                      |        |    |    |        |    |        |
| SH6E2-10   | 1"     | 50′    | 25                   | 26 1/2 | 6  | 11 | 16 1/4 | 20 | 12     |
| SH8E2L-10  | 1"     | 75′    | 25                   | 26 1/2 | 8  | 11 | 18 1/4 | 20 | 14     |
|            |        |        |                      |        |    |    |        |    |        |
| SH10E2-12  | 1 1/4" | 50′    | 25                   | 26 1/2 | 10 | 11 | 20 1/4 | 20 | 16     |
|            |        |        |                      |        |    |    |        |    |        |
| SH10E2L-15 | 1 1/2" | 50′    | 25                   | 26 1/2 | 10 | 11 | 20 1/4 | 20 | 16     |
|            |        |        |                      |        |    |    |        |    |        |
| SJ10E2-20  | 2"     | 40′    | 28                   | 29 1/2 | 10 | 16 | 19 3/4 | 20 | 16 1/2 |

<sup>\*</sup>For spoke rims add 1" to E & G dimensions.

Specifications are subject to change without notice.

American Reels is a brand of United Equipment Accessories, Inc.