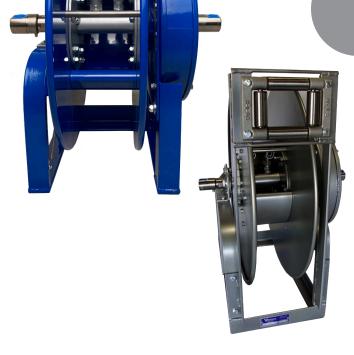

HYDRAULIC TWIN HOSE REELS

## 3/8" TO 1" HOSE

**SPRING OPERATED REWIND** 

3,000 psi swivel joints Positive lock & unlock ratchet (non sparking) Roller guide

American Reels hydraulic twin (dual) hose reels are the perfect solution for enabling the transfer of power to your hydraulic equipment and tools at any required location. Our hydraulic twin hose reel is a high-quality device designed to meet the demanding needs of various industries, including construction, mining and agriculture.

It is easy to install, and its compact design makes it ideal for space-restricted areas. The hydraulic hose reel features a spool that can hold up to two twin hydraulic hoses and a mechanism for winding and unwinding them with ease.

Our twin hose hydraulic hose reel offers many benefits, including easy access to hoses when needed, reduced risk of damage or tangling, and improved safety in the workplace. The reel helps to extend the life of the hoses by protecting them from environmental hazards.

Our hydraulic twin hose reel is a reliable and efficient solution for storing and dispensing twin hydraulic hoses. It offers many benefits that can help improve the productivity and safety of your workplace.