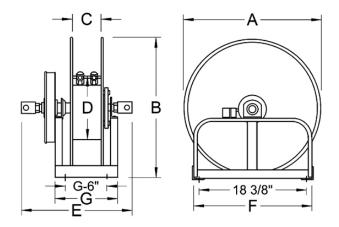

## 3/8" TO 1" HOSE Spring operated rewind

When ordering - Please supply the following information.

- 1 Model number of reel
- 2 Size of hose
- 3 Top or bottom wind

| Model        | Twin Hose |        | Dimensions in Inches |        |    |    |    |    |    |
|--------------|-----------|--------|----------------------|--------|----|----|----|----|----|
|              | I.D.      | Length | Α                    | В      | С  | D  | E  | F  | G  |
| SF5D2-0303   | 3/8"      | 50′    | 20                   | 21 1/2 | 5  | 11 | 18 | 20 | 11 |
|              |           |        |                      |        |    |    |    |    |    |
| SG5D2-0505   | 1/2"      | 35′    | 22                   | 23 1/2 | 5  | 11 | 18 | 20 | 11 |
| SH5E2-0505   | 1/2"      | 50′    | 25                   | 26 1/2 | 5  | 11 | 18 | 20 | 11 |
| SG5E2-0705 * | 1/2"      | 35′    | 22                   | 23 1/2 | 5  | 11 | 19 | 20 | 11 |
| SH5E2-0705 * | 1/2"      | 50′    | 25                   | 26 1/2 | 5  | 11 | 19 | 20 | 11 |
|              |           |        |                      |        |    |    |    |    |    |
| SH6E2-0707   | 3/4"      | 35′    | 25                   | 26 1/2 | 6  | 11 | 20 | 20 | 12 |
| SJ10E2-0707  | 3/4"      | 50′    | 28                   | 29 1/2 | 10 | 11 | 24 | 20 | 16 |
|              |           |        |                      |        |    |    |    |    |    |
| SH6E2-1010   | 1"        | 25′    | 25                   | 26 1/2 | 6  | 11 | 21 | 20 | 12 |