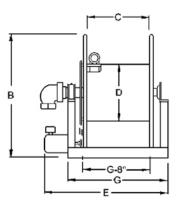

| Model     | Hose |        | Dimensions in Inches |        |    |    |    |    |    |
|-----------|------|--------|----------------------|--------|----|----|----|----|----|
|           | I.D. | Length | А                    | В      | С  | D  | E  | F  | G  |
| EP1120-20 | 1″   | 75′    | 20                   | 21 1/2 | 20 | 11 | 33 | 20 | 26 |
| EP1115-22 | 1″   | 100′   | 22                   | 23 1/2 | 15 | 11 | 28 | 20 | 21 |
| EP1110-25 | 1″   | 100′   | 25                   | 26 1/2 | 10 | 11 | 23 | 20 | 16 |
| EP1120-22 | 1″   | 150′   | 22                   | 23 1/2 | 20 | 11 | 33 | 20 | 26 |
| EP1120-25 | 1″   | 200′   | 25                   | 26 1/2 | 20 | 11 | 33 | 20 | 26 |