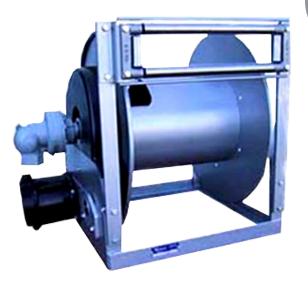

## **1" HOSE** Electric motor driven

**Standard Equipment** Explosion proof motors Ball bearings both sides 1,000 p.s.i.

**Optional Equipment** Roller guides Slow speed reduction

American Reels LP Gas (Liquid Propane Gas) hose reels are specialized hose reels designed to safely store and dispense LP gas. Our LP Gas reels are commonly used in industrial and commercial settings, such as in welding shops, service stations, and RV parks.

Constructed with a sturdy metal frame and a high-quality spool or drum, our LP Gas hose reels are designed to securely store and easily dispense LP Gas hoses. This electric motor reel is an automated hose storage and retrieval system that utilizes an electric motor to power the reel.