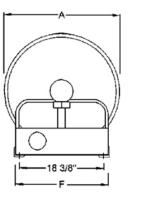

| Model     | Hose |        | Dimensions in Inches |        |    |    |    |    |    |
|-----------|------|--------|----------------------|--------|----|----|----|----|----|
|           | I.D. | Length | А                    | В      | С  | D  | E  | F  | G  |
| EP1120-20 | 1″   | 75′    | 20                   | 21 1/2 | 20 | 11 | 33 | 20 | 26 |
| EP1115-22 | 1″   | 100′   | 22                   | 23 1/2 | 15 | 11 | 28 | 20 | 21 |
| EP1110-25 | 1″   | 100′   | 25                   | 26 1/2 | 10 | 11 | 23 | 20 | 16 |
| EP1120-22 | 1″   | 150′   | 22                   | 23 1/2 | 20 | 11 | 33 | 20 | 26 |
| EP1120-25 | 1″   | 200′   | 25                   | 26 1/2 | 20 | 11 | 33 | 20 | 26 |