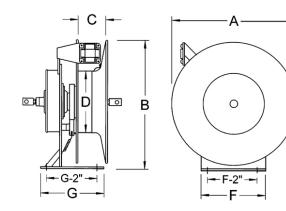

### **TWIN HOSE**

| Model       | Но   | se       | Dimensions in Inches |        |   |    |        |    |   | Max       |
|-------------|------|----------|----------------------|--------|---|----|--------|----|---|-----------|
|             | I.D. | Length   | А                    | В      | с | D  | E      | F  | G | Pressure  |
| SD4C2-0202P | 1/4″ | 30′ Twin | 16                   | 17 1/2 | 4 | 10 | 16 3/4 | 8  | 5 | 3,000 PSI |
| SF3D2-0202P | 1/4″ | 40′ Twin | 20                   | 21 1/2 | 3 | 10 | 15 3/4 | 10 | 8 | 3,000 PSI |
| SF4D2-0202P | 1/4″ | 50′ Twin | 20                   | 21 1/2 | 4 | 10 | 17 3/4 | 10 | 8 | 3,000 PSI |