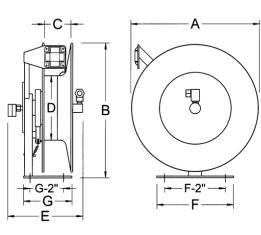

### SINGLE HOSE

| Model     | Ho   | se     | Dimensions in Inches |        |   |    |       |    |   | Мах       |
|-----------|------|--------|----------------------|--------|---|----|-------|----|---|-----------|
|           | I.D. | Length | А                    | В      | с | D  | E     | F  | G | Pressure  |
| SB3C1-02P | 1/4″ | 20′    | 12                   | 13 1/2 | 3 | 7  | 7 1/2 | 8  | 5 | 3,000 PSI |
| SD4C2-02P | 1/4″ | 40′    | 16                   | 17 1/2 | 4 | 10 | 8 1/4 | 8  | 5 | 3,000 PSI |
| SF4D2-02P | 1/4″ | 50′    | 20                   | 21 1/2 | 4 | 10 | 9 1/4 | 10 | 8 | 3,000 PSI |