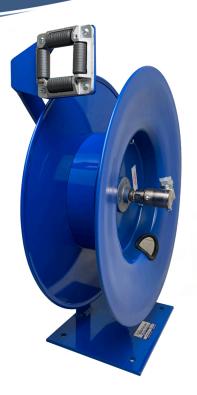

**American Reels' paint spray hose reels are indispensable tools for individuals who frequently use paint sprayers.** These reels effectively prevent hose tangling and are specifically tailored to meet the needs of body shops and professional painters. We offer both single hose and twin hose models to cater to your specific requirements.

Our paint sprayer hose reels are engineered for durability and designed to accommodate hoses of varying lengths, effortlessly supporting the weight of a sprayer. This ensures your peace of mind and guarantees optimal value for your investment.